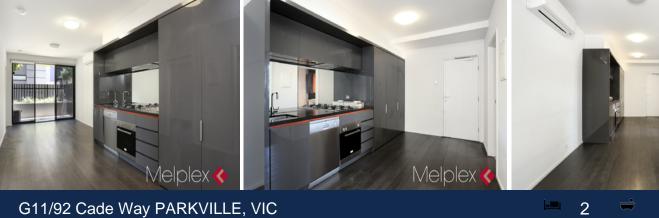

G11 is a two bedroom apartment comprising generous open plan layout, Euro kitchen with stainless steel appliances, stylish bathroom with double shower, two double bedrooms, both with BIRs and windows and a private courtyard-like balcony.