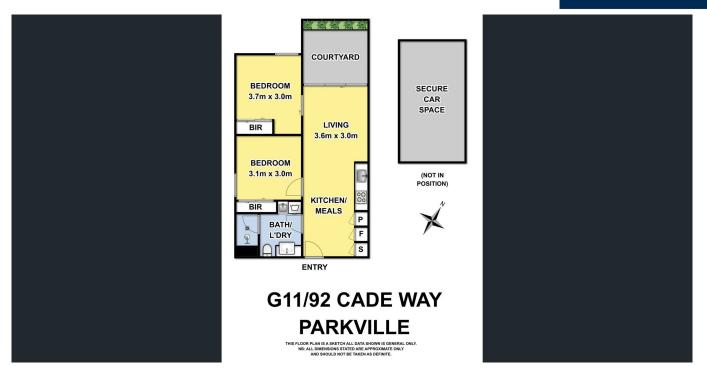

G11 is a two bedroom apartment comprising generous open plan layout, Euro kitchen with stainless steel appliances, stylish bathroom with double shower, two double bedrooms, both with BIRs and windows and a private courtyard-like balcony.