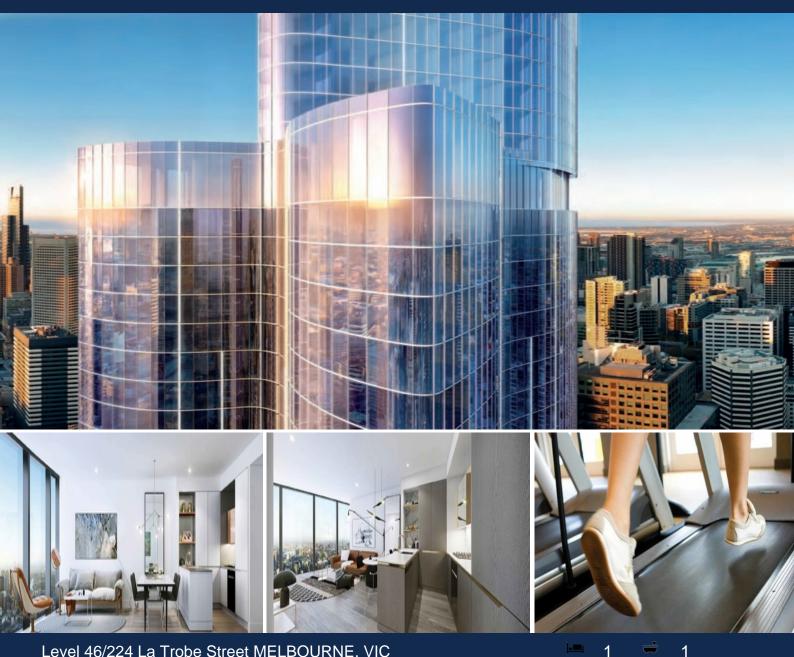

## Level 46/224 La Trobe Street MELBOURNE, VIC

## Aurora's One Bedroom with Western Views

Strategically situated in the middle of La Trobe St and the absolute heart of Melbourne CBD, Aurora, has been the most sought after residential target for Melbournians. Designed as the only tower with direct connect to Melbourne Central Shopping Centre and Train Station, Aurora is within walking distances to all the CBD amenities including Emporium, Bourke St, Mall, State Library, RMIT, Melbourne University.

Situated on the 46th floor and with amazing Western aspect, this lovely one bedroom apartment is now available for either an astute investor or a first home owner to take over as a fantastic opportunity.

Building also features: indoor lap pool, gym, resident's lounge, steam room, sauna, plus heaps of other facilities for modern lifestyle.

Current owner is seeking a nominee to take over the existing purchase with massive stamp duty save and settlement is estimated to be in Feb or March 2019. Ready for occupancy or in