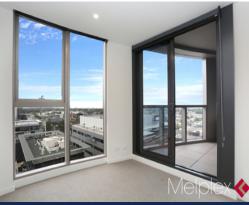

Looking further to the Southwest and with Panoramic 180 degree views towards the beautiful Albert Park Lake, Apartment 1804 comprises open plan living space, half-closed gourmet kitchen with European appliances and island bench, two double bedrooms, both with BIRs, stylish bathroom and a generous-sized curve shaped balcony, highlighting the magnificent views.