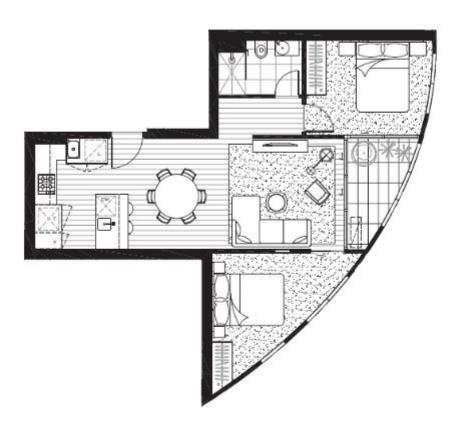

Looking further to the Southwest and with Panoramic 180 degree views towards the beautiful Albert Park Lake, Apartment 1804 comprises open plan living space, half-closed gourmet kitchen with European appliances and island bench, two double bedrooms, both with BIRs, stylish bathroom and a generous-sized curve shaped balcony, highlighting the magnificent views.