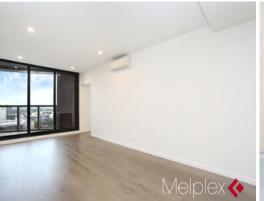

Looking further to the Southwest and with Panoramic 180 degree views towards the beautiful Albert Park Lake, Apartment 1804 comprises open plan living space, half-closed gourmet kitchen with European appliances and island bench, two double bedrooms, both with BIRs, stylish bathroom and a generous-sized curve shaped balcony, highlighting the magnificent views.