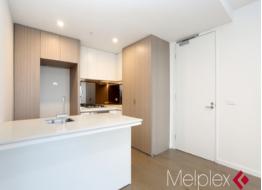

Looking further to the Southwest and with Panoramic 180 degree views towards the beautiful Albert Park Lake, Apartment 1804 comprises open plan living space, half-closed gourmet kitchen with European appliances and island bench, two double bedrooms, both with BIRs, stylish bathroom and a generous-sized curve shaped balcony, highlighting the magnificent views.