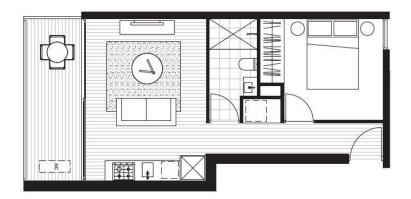

## ĀPARTMENT TYPE E

| TOTAL AREA    | 50M <sup>2</sup> |
|---------------|------------------|
| EXTERNAL AREA | 8M <sup>2</sup>  |
| INTERNAL AREA | 42M²             |
| BATHROOMS     | 1                |
| BEDROOMS      | 1                |