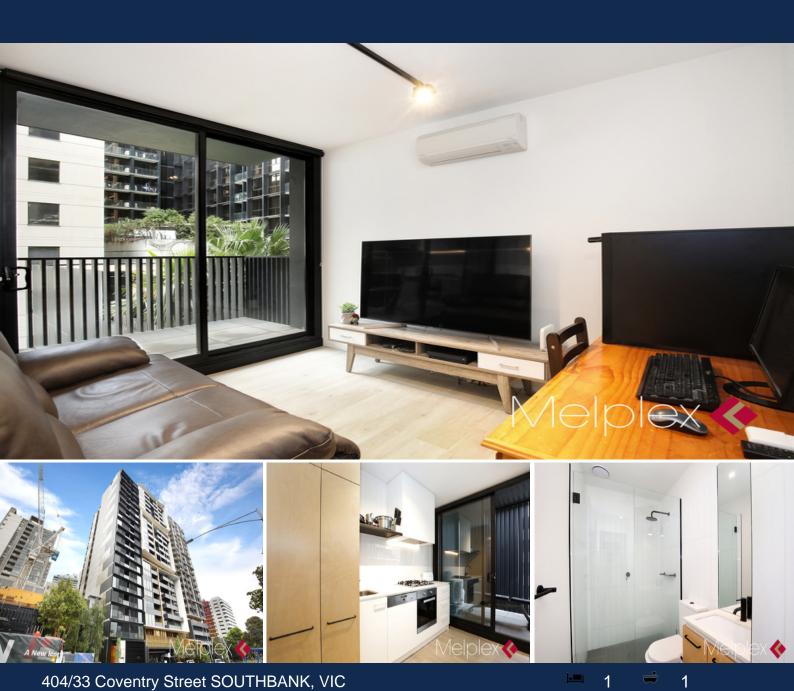

## Stunning Gem in Coventry Haus

Situated in the heart of Southbank and with walking distances to Royal Botanic Gardens, National Gallery and St Kilda Rd tramlines, Coventry Haus is a boutique residential tower enjoying many great amenities that Southbank offers.

Sitting on Level 4 and immaculately presented, Apartment 404 is a lovely one bedroom on the corner with fantastic natural light. It comprises open plan living space, Euro kitchen and cupboard laundry, one large bedroom with BIRs, central bathroom and a decent sized balcony.