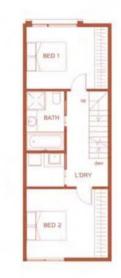

Comprising open living space and Gourmet kitchen on Level 2 together with a Northerly balcony, two double bedrooms, both with BIRs, main bathroom with own bathtub, and Euro laundry on Level 1, plus spacious home office and separate Powder Room and single garage on Groun

GROUND FLOOR

FIRST FLOOR

SECOND FLOOR

RC

ROOF PLAN

ROOFTOP

TERRACE

5/612 Queensberry Street