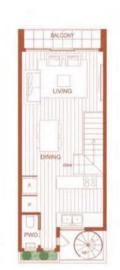

Comprising open living space and Gourmet kitchen on Level 2 together with a Northerly balcony, two double bedrooms, both with BIRs, main bathroom with own bathtub, and Euro laundry on Level 1, plus spacious home office and separate Powder Room and single garage on Groun

GROUND FLOOR

FIRST FLOOR

SECOND FLOOR

RC

ROOF PLAN

ROOFTOP

TERRACE

5/612 Queensberry Street