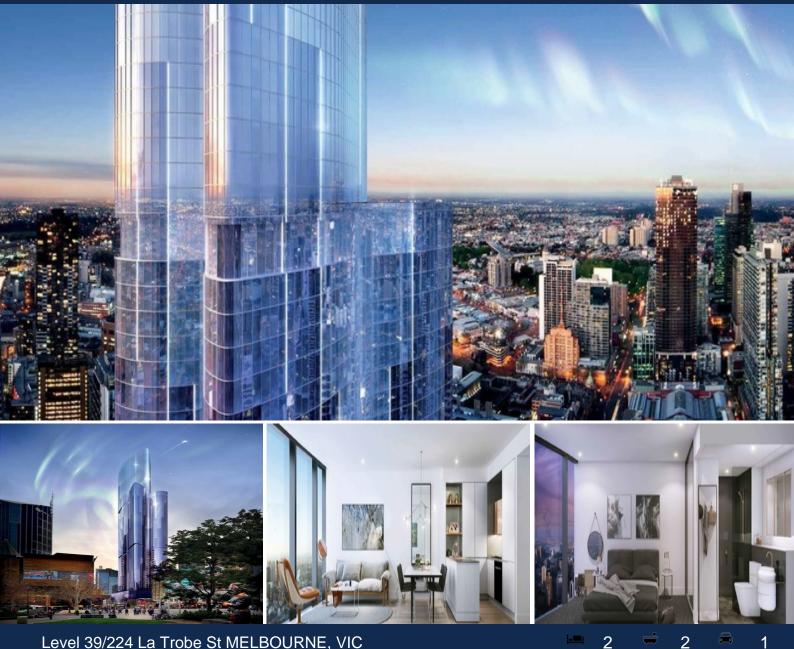

## Level 39/224 La Trobe St MELBOURNE, VIC

## Overlooking Melbourne Central at Aurora

Situated on the 39th floor of the most popular Aurora Tower, this beautiful two bedroom apartment is now available for either an astute investor or a first home owner to take over by nomination as a once-in-a-life time opportunity.

Overlooking Latrobe St with the most popular Southern aspect, the apartment comprises of open plan living, Euro kitchen fully equipped with stainless steel appliances, stone island bench, stylish bathroom, Euro Laundry, two large bedrooms, both with BIRs and master with Ensuite plus Euro cupboard laundry.