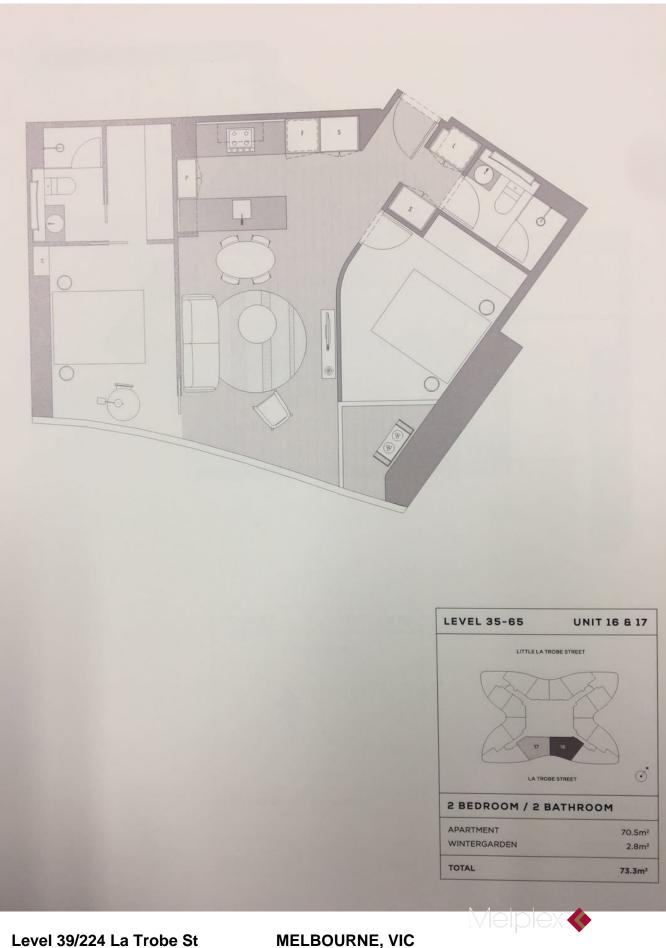

## Level 39/224 La Trobe St MELBOURNE, VIC

Overlooking Latrobe St with the most popular Southern aspect, the apartment comprises of open plan living, Euro kitchen fully equipped with stainless steel appliances, stone island bench, stylish bathroom, Euro Laundry, two large bedrooms, both with BIRs and master with Ensuite plus Euro cupboard laundry.