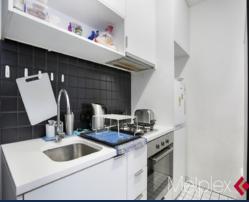

It comprises a flexible floor plan with open plan living and meals, two good sized bedrooms, both with BIRs, stylish bathroom with laundry facility as well as a Euro kitchen with gas cook top and stainless steel appliances.