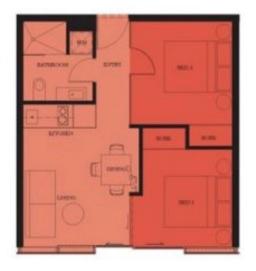

## A Perfect First Home in a Perfect Position

Siting on the 11th floor of the A'Beckett Tower, this lovely modern apartment 1106 is situated right in front of RMIT City Campus and in the absolutely centre of Melbourne CBD.

It comprises a flexible floor plan with open plan living and meals, two good sized bedrooms, both with BIRs, stylish bathroom with laundry facility as well as a Euro kitchen with gas cook top and stainless steel appliances.

Also features, floor to ceiling windows to both living and main bedroom, split system air-conditioning, security and intercom system

Inspection by appointment.

**Gerry Wang** 

0402 414 065