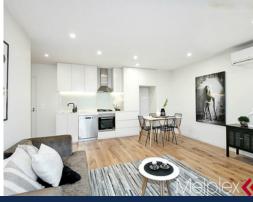

As the last one remaining as brand new, Apartment 302 is located on the top floor, which will tick all the boxes from any owner, regardless how fussy and picky he or she is.

Comprising an approximate size of 81sqm internal space and 16sqm full length balcony, it features a sophistic floor plan, including generous open plan living and meals, gourmet kitchen fully equipped with stainless steel appliances, such as 4-burner gas stove, European oven, dishwasher plus ample storage, two bedrooms (master with Ensuite), stylish second bathroom, a full size study nook, Euro laundry, and two secure car parks on title, plus one