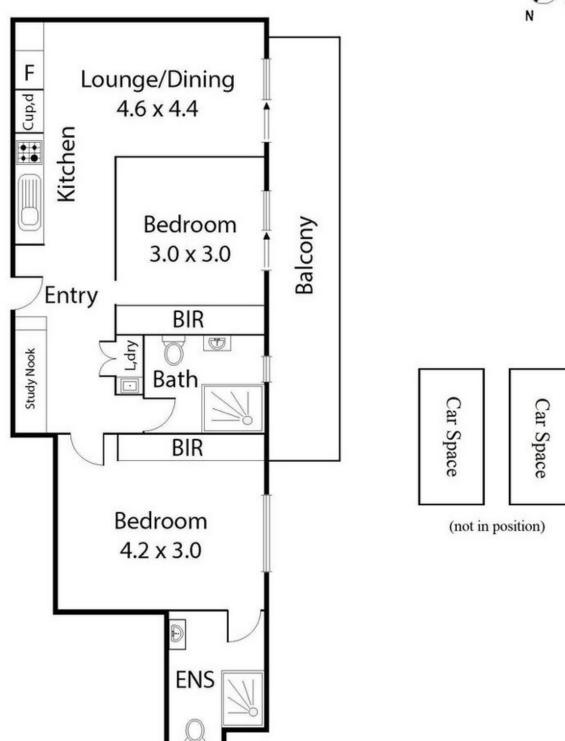

As the last one remaining as brand new, Apartment 302 is located on the top floor, which will tick all the boxes from any owner, regardless how fussy and picky he or she is.

Comprising an approximate size of 81sqm internal space and 16sqm full length balcony, it features a sophistic floor plan, including generous open plan living and meals, gourmet kitchen fully equipped with stainless steel appliances, such as 4-burner gas stove, European oven, dishwasher plus ample storage, two bedrooms (master with Ensuite), stylish second bathroom, a full size study nook, Euro laundry, and two secure car parks on title, plus one