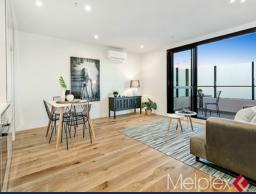

As the last one remaining as brand new, Apartment 302 is located on the top floor, which will tick all the boxes from any owner, regardless how fussy and picky he or she is.

Comprising an approximate size of 81sqm internal space and 16sqm full length balcony, it features a sophistic floor plan, including generous open plan living and meals, gourmet kitchen fully equipped with stainless steel appliances, such as 4-burner gas stove, European oven, dishwasher plus ample storage, two bedrooms (master with Ensuite), stylish second bathroom, a full size study nook, Euro laundry, and two secure car parks on title, plus one