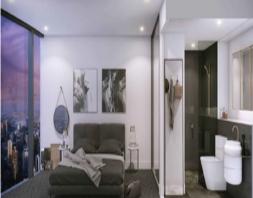

Facing West with breathtaking views, the apartment comprises of open plan living, Euro kitchen fully equipped with stainless steel appliances, stone island bench, stylish bathroom, Euro Laundry, large bedroom with BIRs and Euro cupboard laundry.