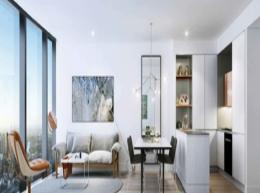

Facing West with breathtaking views, the apartment comprises of open plan living, Euro kitchen fully equipped with stainless steel appliances, stone island bench, stylish bathroom, Euro Laundry, large bedroom with BIRs and Euro cupboard laundry.