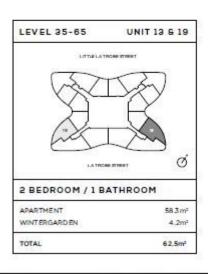

## Enjoy the Magnificent Views from Aurora's West

Right on the 58th floor of the most popular Aurora Tower, this beautiful two bedroom apartment is now available for either an astute investor or a first home owner to take over as a once-in-a-life time opportunity.

Facing West with breathtaking views, the apartment comprises of open plan living, Euro kitchen fully equipped with stainless steel appliances, stone island bench, stylish bathroom, Euro Laundry, large bedroom with BIRs and Euro cupboard laundry.