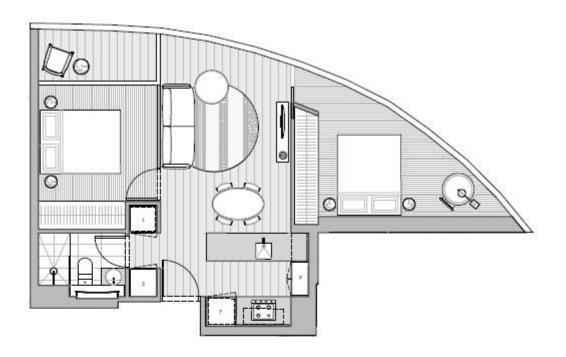

## Enjoy the Magnificent Views from Aurora's West

Right on the 58th floor of the most popular Aurora Tower, this beautiful two bedroom apartment is now available for either an astute investor or a first home owner to take over as a once-in-a-life time opportunity.

Facing West with breathtaking views, the apartment comprises of open plan living, Euro kitchen fully equipped with stainless steel appliances, stone island bench, stylish bathroom, Euro Laundry, large bedroom with BIRs and Euro cupboard laundry.