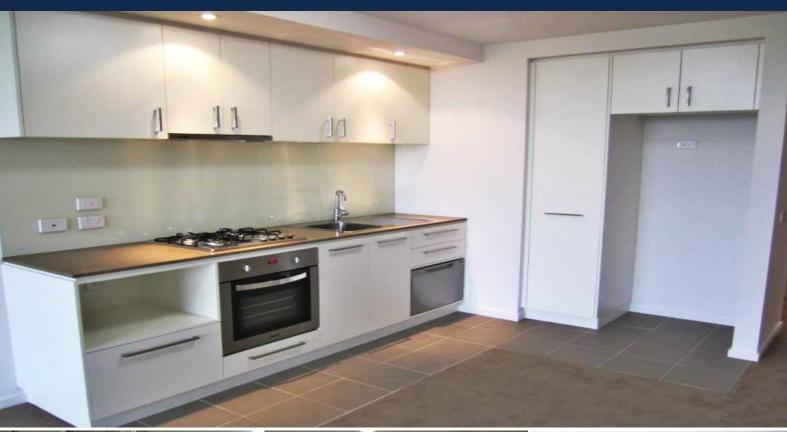

Comprising: spacious living and adjoining meals area, fully equipped kitchen with gas top, oven and dishwasher, two double bedroom with BIRs, modern stylish bathroom, laundry and good sized balcony. The floor to ceiling windows are bringing all the natural light and making it your beloved home.