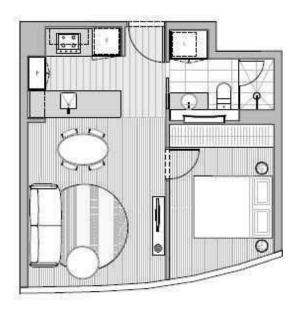

Situated on the 81st floor, this lovely one bedroom apartment is now available for either an astute investor or a first home owner to take over as a fantastic opportunity.

Building also features: indoor lap pool, gym, resident's lounge, steam room, sauna, plus heaps of other facilities for modern lifestyle.