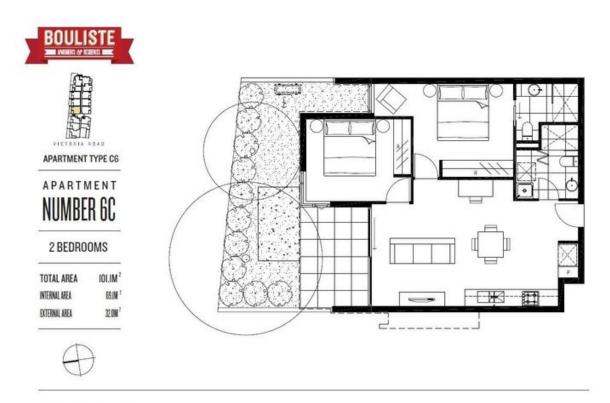

## More Like a House with a Massive Private Courtyard

Located on the Ground Floor of this modern residential complex in central Northcote, this modern apartment has a unique feature that no other apartments can compare: the massive North-facing courtyard with brings fantastic natural light only houses can do.

Approximately over 101sqm in total size including balcony and courtyard (approx. 32sqm), 6C boasts open plan living, fully equipped Euro kitchen with stone benchtops and meal area, two double bedrooms, both with BIRs and master with ensuite, stylish second bathroom and Euro cupboard laundry.

Situated just away from Victoria Rd and right opposite the Northcote Aquatic and Recreation Centre, within only a short distance to Northcote Plaza Shopping Centre, this apartment