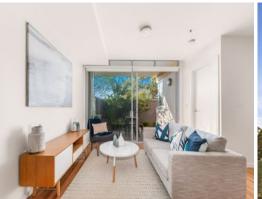

Approximately over 101sqm in total size including balcony and courtyard (approx. 32sqm), 6C boasts open plan living, fully equipped Euro kitchen with stone benchtops and meal area, two double bedrooms, both with BIRs and master with ensuite, stylish second bathroom and Euro cupboard laundry.