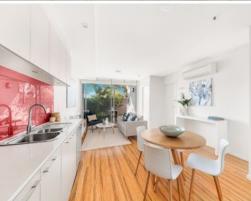

Approximately over 101sqm in total size including balcony and courtyard (approx. 32sqm), 6C boasts open plan living, fully equipped Euro kitchen with stone benchtops and meal area, two double bedrooms, both with BIRs and master with ensuite, stylish second bathroom and Euro cupboard laundry.