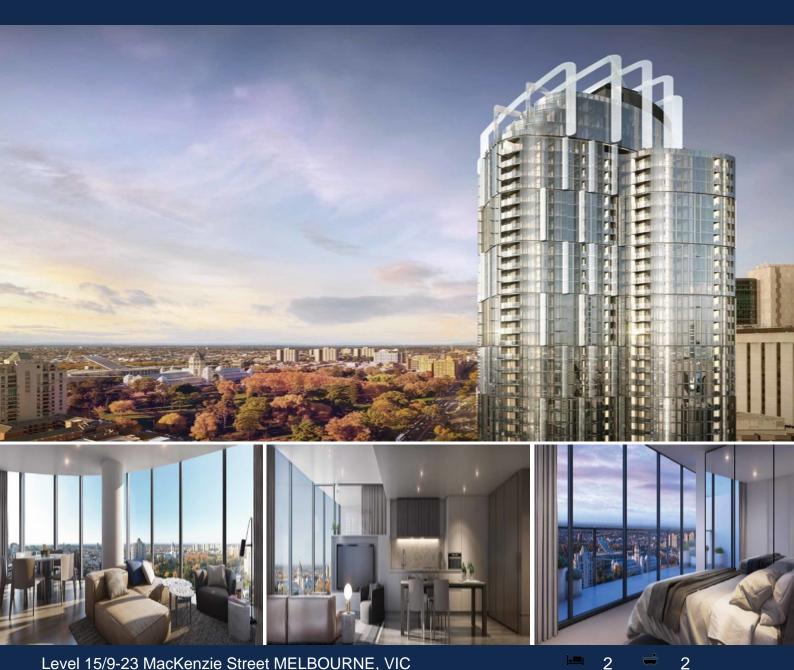

Level 15/9-23 MacKenzie Street MELBOURNE, VIC

## LIVING ABOVE THE CLOUD

----Nomination Sale, Stamp Duty Savings Still Applied------

CONSERVATORY is an over 42 levels apartment designed by award-winning COX Architecture. It's only a step away from a Melbourne University Precinct and vibrant cultural and dining destinations as well as vast array of transport options and connection to the tranquility of the gardens.

## Features:

- ? European appliances
- ? Natural stone kitchen bench top and splash back
- ? Siematic (Germany) kitchen
- \*Note: images are only representation of the development and may not represent apartment o