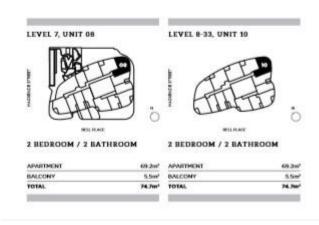

Level 15/9-23 MacKenzie Street MELBOURNE, VIC

## LIVING ABOVE THE CLOUD

----Nomination Sale, Stamp Duty Savings Still Applied------

CONSERVATORY is an over 42 levels apartment designed by award-winning COX Architecture. It's only a step away from a Melbourne University Precinct and vibrant cultural and dining destinations as well as vast array of transport options and connection to the tranquility of the gardens.

## Features:

- ? European appliances
- ? Natural stone kitchen bench top and splash back
- ? Siematic (Germany) kitchen
- \*Note: images are only representation of the development and may not represent apartment o



Melplex Real Estate Gerry Wang

0402 414 065