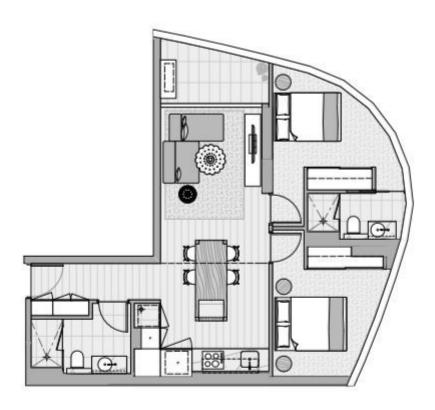

Level 15/9-23 MacKenzie Street MELBOURNE, VIC

## LIVING ABOVE THE CLOUD

----Nomination Sale, Stamp Duty Savings Still Applied------

CONSERVATORY is an over 42 levels apartment designed by award-winning COX Architecture. It's only a step away from a Melbourne University Precinct and vibrant cultural and dining destinations as well as vast array of transport options and connection to the tranquility of the gardens.

## Features:

- ? European appliances
- ? Natural stone kitchen bench top and splash back
- ? Siematic (Germany) kitchen
- \*Note: images are only representation of the development and may not represent apartment o



Melplex Real Estate Gerry Wang

0402 414 065