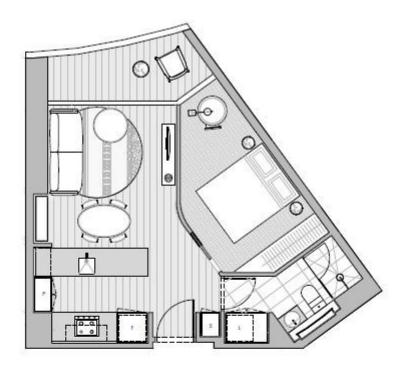

## North-facing Aspect with Winter Garden

Situated on the 46th floor, this lovely one bedroom apartment is now available for either an astute investor or a first home owner to take over as a fantastic opportunity.

With Northern aspect and great natural light, it comprises of open plan living, Euro kitchen fully equipped with stainless steel appliances, stone island bench, stylish bathroom, Euro Laundry, large bedroom with BIRs and balcony.