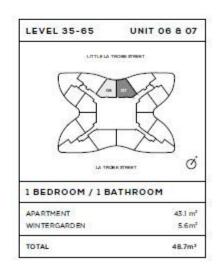

Level 46/224 La Trobe Street MELBOURNE, VIC

## North-facing Aspect with Winter Garden

Situated on the 46th floor, this lovely one bedroom apartment is now available for either an astute investor or a first home owner to take over as a fantastic opportunity.

With Northern aspect and great natural light, it comprises of open plan living, Euro kitchen fully equipped with stainless steel appliances, stone island bench, stylish bathroom, Euro Laundry, large bedroom with BIRs and balcony.