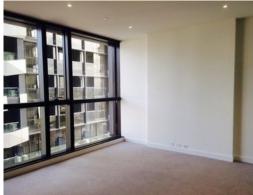

This 1 bedroom + 1 study apartment offers generous living space with breathtaking city view. Large build-in robe in the oversized bedroom.

Kitchen comprises Bosch appliances, integrated fridge, stone bench top and soft closing drawer and cabinet.