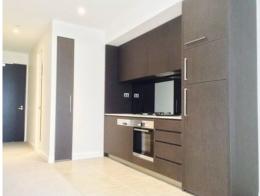

This 1 bedroom + 1 study apartment offers generous living space with breathtaking city view. Large build-in robe in the oversized bedroom.

Kitchen comprises Bosch appliances, integrated fridge, stone bench top and soft closing drawer and cabinet.