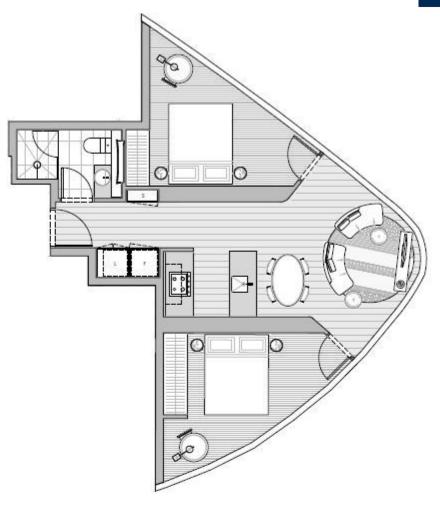

## Aurora's Corner Apartment with Amazing Views!

Aurora, being one of the most sought after residential towers in the heart of Melbourne CBD and the highest Iconic Residential Building in the years to come.

Situated on the 58th floor of the most popular Aurora Tower, this beautiful two bedroom apartment is now available for either an astute investor or a first home owner to take over as a once-in-a-life time opportunity.