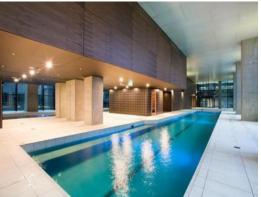

Access to residents only swimming pool, spa, fully-equipped gym, BBQ area, rock climbing facility as well as green rooftop garden.

This apartment is semi-furnished with: refrigerator, washer and dryer and microwave.