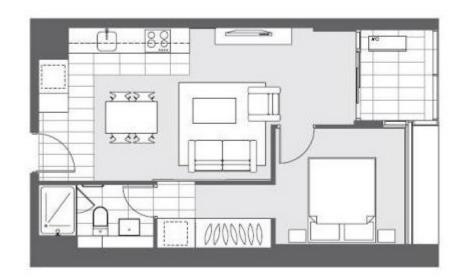

## Semi-Furnished One Bedroom Apartment

This smart semi-furnished one bedroom apartment is located in Melbourne CBD, Surrounded by shops, cafes, restaurants and entertainment, and it sits right opposite Southern Cross Station and only a minute's walk to trains, trams, supermarkets and Chinese Grocery shop. Combining perfect locality and contemporary living style, this apartment represents the absolute high standard expected in today's market.