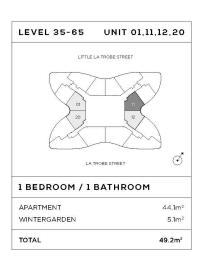

Situated on the 49th floor, this lovely one bedroom apartment is now available for either an astute investor or a first home owner to take over as a fantastic opportunity.

Building also features: indoor lap pool, gym, resident's lounge, steam room, sauna, plus heaps of other facilities for modern lifestyle.