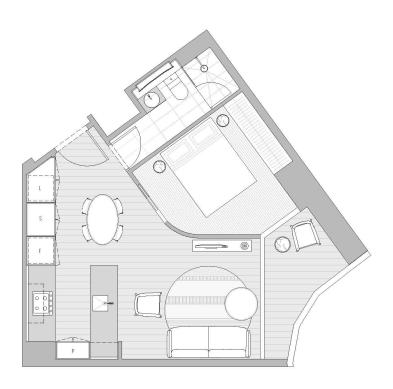

Situated on the 49th floor, this lovely one bedroom apartment is now available for either an astute investor or a first home owner to take over as a fantastic opportunity.

Building also features: indoor lap pool, gym, resident's lounge, steam room, sauna, plus heaps of other facilities for modern lifestyle.