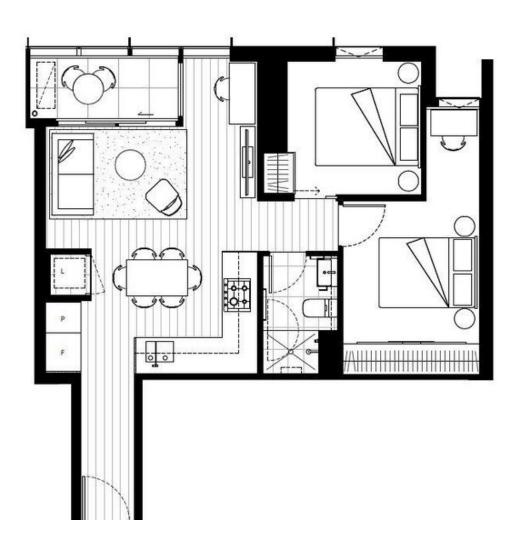

## APARTMENT TYPE E LEVELS 2-34

| BEDROOMS               | TWO     |
|------------------------|---------|
| BATHROOMS              | ONE     |
| APARTMENT              | 56.7M2  |
| BALCONY (LEVEL 2-6)    | 4.1 M Z |
| APARTMENT (7-34)       | 4.2M2   |
| APARTMENT (LEVEL 2-6)  | 60.8M2  |
| APARTMENT (LEVEL 7-34) | 60.9M2  |