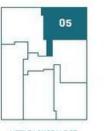

## APARTMENT TYPE E LEVELS 2-34

| BEDROOMS               | TWO     |
|------------------------|---------|
| BATHROOMS              | ONE     |
| APARTMENT              | 56.7M2  |
| BALCONY (LEVEL 2-6)    | 4.1 M Z |
| APARTMENT (7-34)       | 4.2M2   |
| APARTMENT (LEVEL 2-6)  | 60.8M2  |
| APARTMENT (LEVEL 7-34) | 60.9M2  |