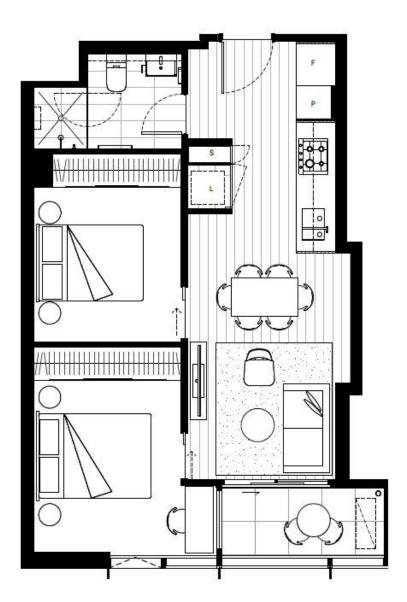

## 1782/296-300 Little Lonsdale Street MELBOURNE,

UNION TOWER HAS IT ALL THAT CENTRAL CITY LIVING CAN OFFER

------SALE VIA NOMINATION, READY TO MOVE IN AROUND LATE OF OCTOBER----

This spacious Two Beds One bathroom south facing apartments is on the 17th floor. Inside of this apartment are offering an exceptional quality finishes including, timber floors to living spaces and high-quality appliances as standard. It also comprises: open plan living, fully equipped kitchen, two bedrooms, one bathroom and BIRS, separate laundry.

Features:

**Melplex Real Estate** 

LEVELS 7-34

| BEDROOMS  | TWO     |
|-----------|---------|
| BATHROOMS | ONE     |
| APARTMENT | 52.0M2  |
| BALCONY   | 4.3 M 2 |
| TOTAL     | 56.3M2  |

MCLEAN ALLEY

and a state of the second