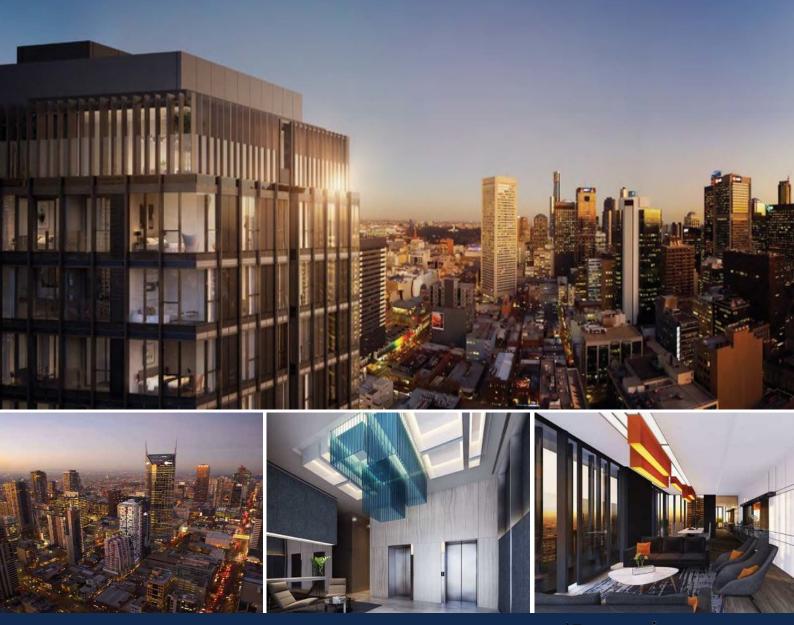

## 1782/296-300 Little Lonsdale Street MELBOURNE,

UNION TOWER HAS IT ALL THAT CENTRAL CITY LIVING CAN OFFER

------SALE VIA NOMINATION, READY TO MOVE IN AROUND LATE OF OCTOBER----

This spacious Two Beds One bathroom south facing apartments is on the 17th floor. Inside of this apartment are offering an exceptional quality finishes including, timber floors to living spaces and high-quality appliances as standard. It also comprises: open plan living, fully equipped kitchen, two bedrooms, one bathroom and BIRS, separate laundry.

Features:

**Melplex Real Estate** 

LEVELS 7-34

| BEDROOMS  | TWO     |
|-----------|---------|
| BATHROOMS | ONE     |
| APARTMENT | 52.0M2  |
| BALCONY   | 4.3 M 2 |
| TOTAL     | 56.3M2  |

MCLEAN ALLEY

and a state of the second