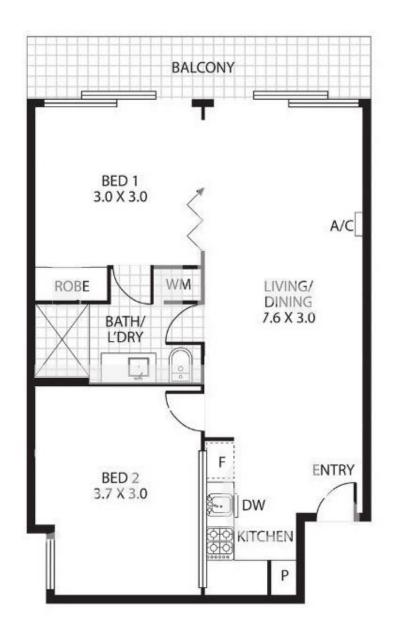

Comprising open plan living and meals, two good sized bedrooms, both with BIRs, stylish bathroom with laundry facility as well as a Euro kitchen with gas cook top and stainless steel appliances, decent sized balcony with Northerly natural light and overlooking the campus of RMIT.