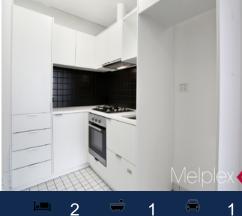

Comprising open plan living and meals, two good sized bedrooms, both with BIRs, stylish bathroom with laundry facility as well as a Euro kitchen with gas cook top and stainless steel appliances, decent sized balcony with Northerly natural light and overlooking the campus of RMIT.