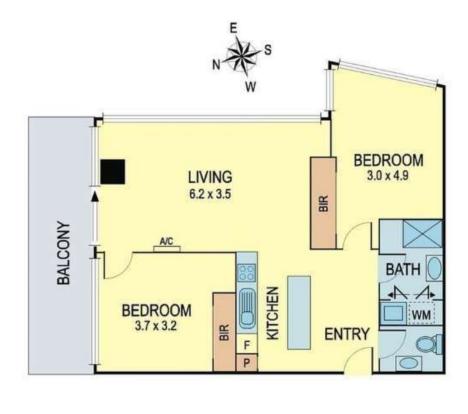

## 2803/50 Haig Street SOUTHBANK, VIC

Furnished Two-bedroom 'Tiara' Apartment For Rent

Located in the Tiara complex, this two-bedroom apartment has been designed for modern living in Southbank.

Centrally located within walking distance to South Melbourne Market, Crown Complex and Melbourne CBD

2803/50 Haig Street

SOUTHBANK, VIC