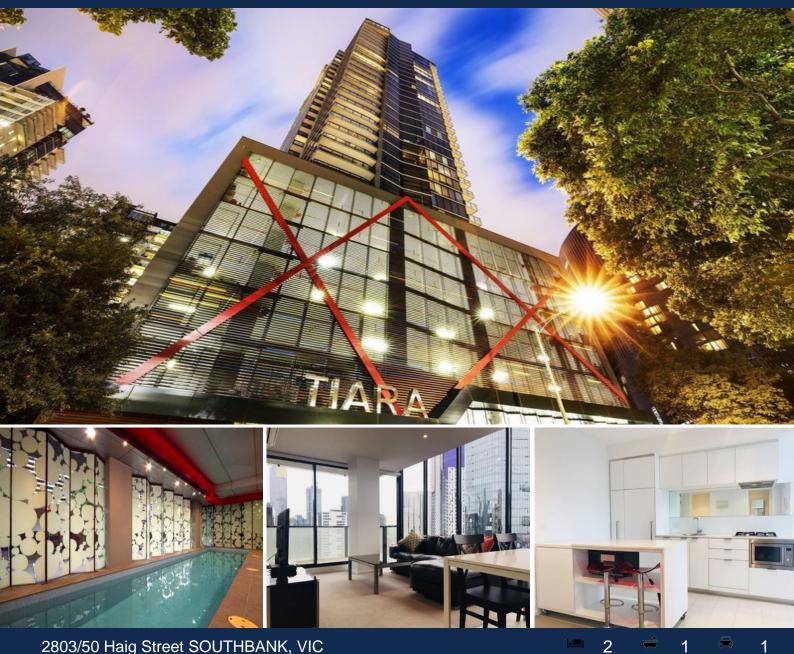

## 2803/50 Haig Street SOUTHBANK, VIC

Furnished Two-bedroom 'Tiara' Apartment For Rent

Located in the Tiara complex, this two-bedroom apartment has been designed for modern living in Southbank.

Centrally located within walking distance to South Melbourne Market, Crown Complex and Melbourne CBD

2803/50 Haig Street

SOUTHBANK, VIC