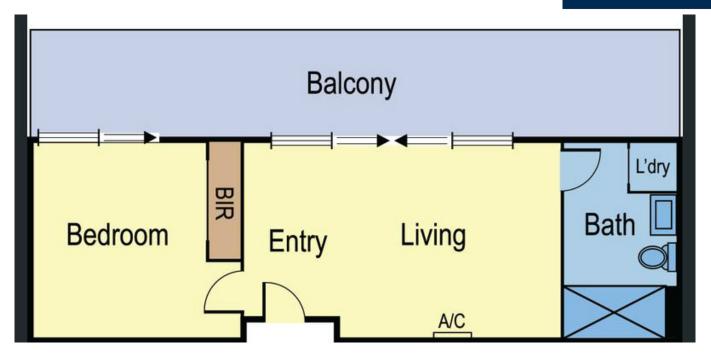

## 206/270 High Street WINDSOR, VIC

## Brilliantly Designed Apartment with lifestyle and convenience!

Set in a contemporary boutique block - Coco Apartments in the leafy suburb of Prahran, this fabulous home is located within walking distance to Chapel Street, Coles & Woolworths supermarkets, cafes, restaurants, bars, schools, parks, gyms and other retail amenities. Residents have convenience access to public transport with tram, train and bus stop nearby.