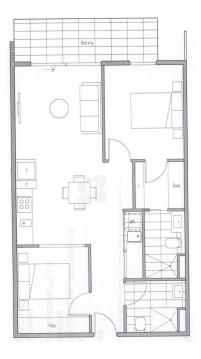

## **APARTMENT**

205, 206, 302, 402, 502

2 BEDROOM 2 BATHROOM

Total Area Internal Area External Area **75.5**m<sup>2</sup> 67m<sup>2</sup> 8.5m<sup>2</sup>

RIVERSDALE ROAD