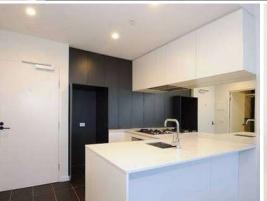

Comprising spacious open living / dining area with stunning views of the city and surrounds , gourmet open plan kitchen with stone bench tops, stainless steel appliances and dishwasher, reverse cycle heating/cooling