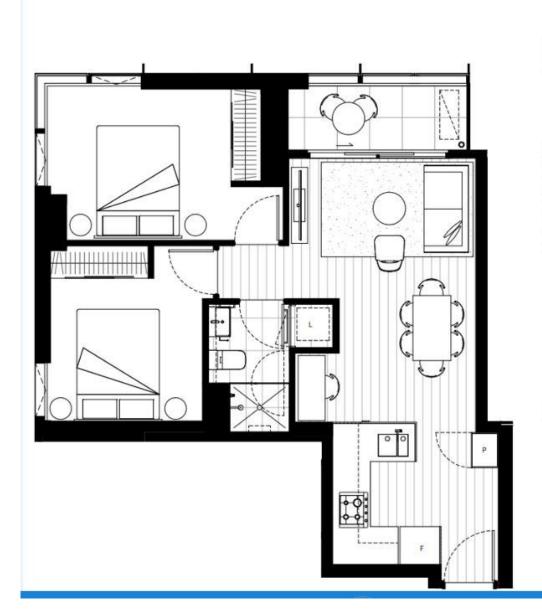

## Nomination Sale! Opportunity for Stamp Duty Saving!

This beautiful 2 bed 1 bath apartment is located on Level 19, facing north with beautiful mountain view from the balcony. It is perfect for owner occupier and investor alike. With built-in-robes in bedrooms and timber floorboards throughout the living and dining areas. To maximise your investment return, the annual estimated Body Corparation fee is only a bit over \$2,000!

## APARTMENT TYPE D LEVELS 5-34

| BEDROOMS               | TWO     |
|------------------------|---------|
| BATHROOMS              | ONE     |
| APARTMENT (LEVEL 5)    | 59.1M2  |
| APARTMENT (LEVEL 6-34) | 59.2M2  |
| BALCONY                | 4.7 M 2 |
| APARTMENT (LEVEL 5)    | 63.8M2  |
| APARTMENT (LEVEL 6-34) | 63.9M2  |