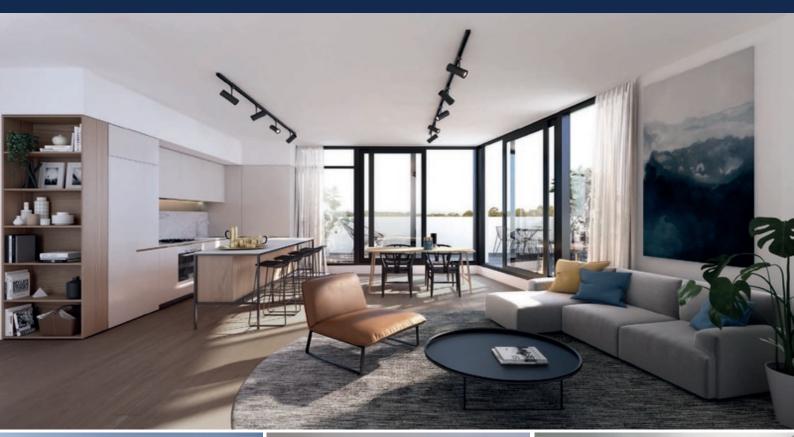

## Gem in the Centre of Abbotsford

The Argyle on Johnston is a boutique presidential project, located in the heart of one of Melbourne's most popular Eastern suburbs, Abbotsford.

Only 6 storey high, Apartment 501 is located on Level 5 with Western aspect, comprising an total size of 57sqm including balcony. Features, open plan living, well-appointed kitchen equipped with Miele appliances, stylish bathroom, double bedroom with BIRs, Euro laundry and one security car park on title.