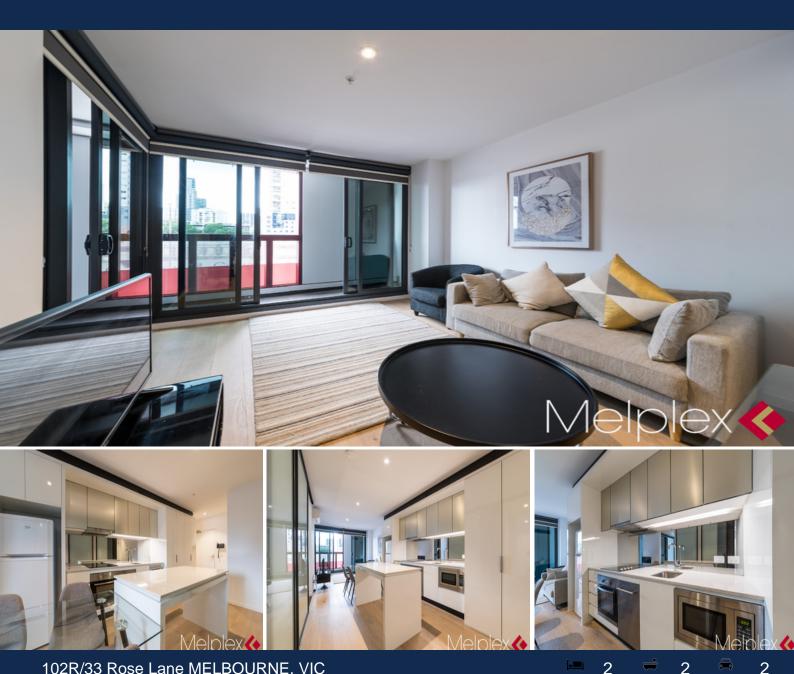

## 102R/33 Rose Lane MELBOURNE, VIC

## A Statement of Manhattan

Situated on the First Floor's North-Western corner of the stylish Manhattan Tower as part of the vibrant Upper West Side complex, Apartment 102 is a modern two bedroom apartment right overlooking Lonsdale St with Northern Aspect. With Southern Cross Train Station just next door, it is in an enviable location surrounded by shops, cafes, restaurants and multiple public transports.

Also features: timber floor boards, floor to ceiling windows, reverse cycle heating and cooling, video intercom system?two car parks with one on a separate title plus a storage cage.

Sitting at the edge of Flinders St and connecting Yarra River and Docklands all in one line, Manhattan Tower has been a hot target of Melbourne's home owners and investors. With bo