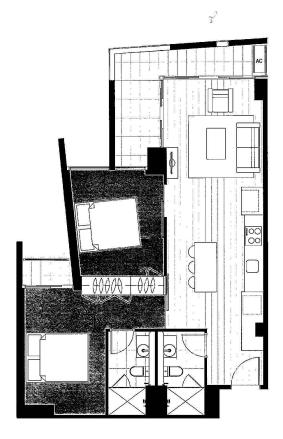

of Manhattan

Situated on the First Floor's North-Western corner of the stylish Manhattan Tower as part of the vibrant Upper West Side complex, Apartment 102 is a modern two bedroom apartment right overlooking Lonsdale St with Northern Aspect. With Southern Cross Train Station just next door, it is in an enviable location surrounded by shops, cafes, restaurants and multiple public transports.

Also features: timber floor boards, floor to ceiling windows, reverse cycle heating and cooling, video intercom system?two car parks with one on a separate title plus a storage cage.

Sitting at the edge of Flinders St and connecting Yarra River and Docklands all in one line, Manhattan Tower has been a hot target of Melbourne's home owners and investors. With bo



# **Gerry Wang**

0402 414 065







TYPE C2t AREA Internal External Total Area

### APARTMENT NUMBER



 $lack \Psi$