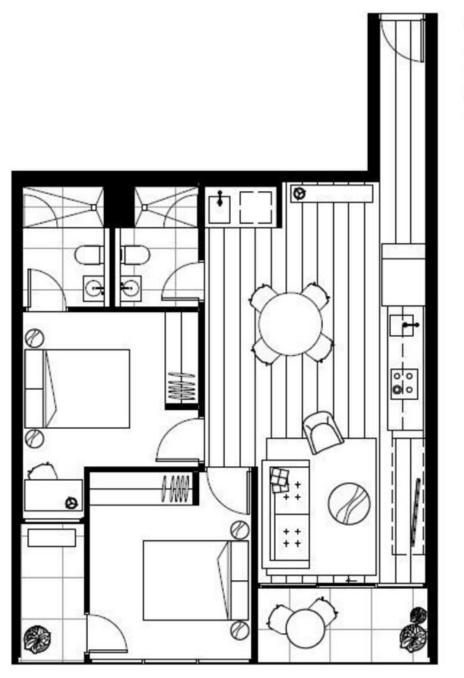

#### Type D1 Two Bedroom

Black Façade Internal 72sqm External 8sqm Total 80sqm

Typical For Apartments 3.16, 4.14, 5.20, 6.20, 7.20, 8.20, 9.20, 10.20, 11.20, 12.20, 13.20, 14.20, 15.20, 16.20, 17.20, 18.18