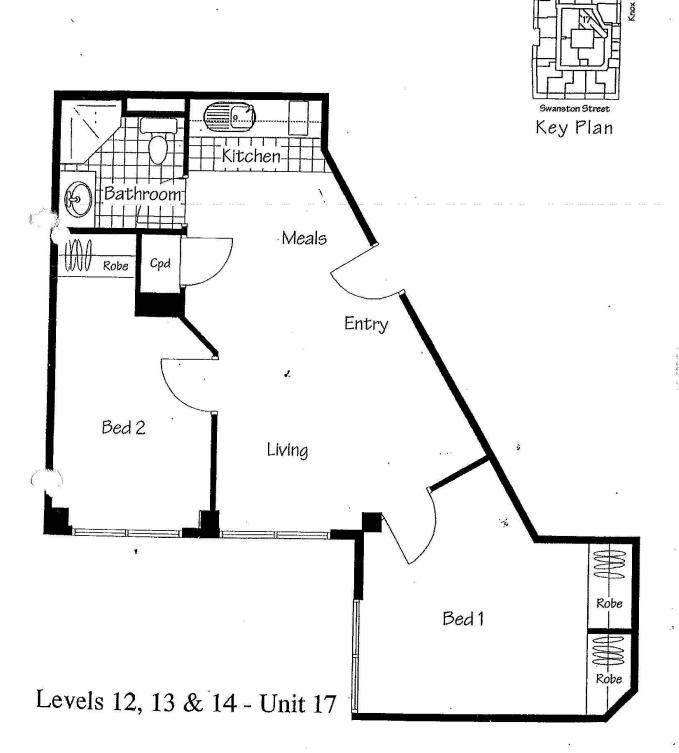

This two-bedroom apartment is on the 14th floor of the UniLodge on Swanston. Apartment featuring open plan living and dining, two good sized bedrooms, one bathroom, as well as kitchen with gas cook top.