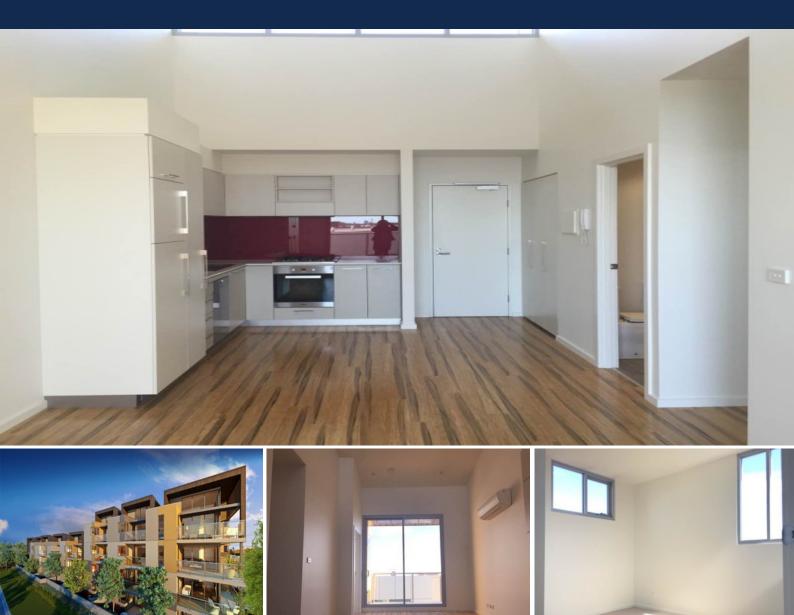

## 301C/168 Victoria Road NORTHCOTE, VIC

## Sun-filled Top Floor Apartment with City Views

Brilliantly located in central Northcote and only about 6km from Melbourne CBD, 301C is on top floor of Bouliste Development.

Apart from all the cafes, restaurants, High St Shopping Precincts, public transports such as trams, bus and train stations and the great schools, it is also surrounded by the Northcote Aquatic Centre, tennis courts and many other facilities.

Features two bedroom with BIR, separate study, one bathroom and one security car park in basement.

Also includes:

- Bedrooms - built-in-robes.

\_\_\_

2

1

1

**Melplex Real Estate**