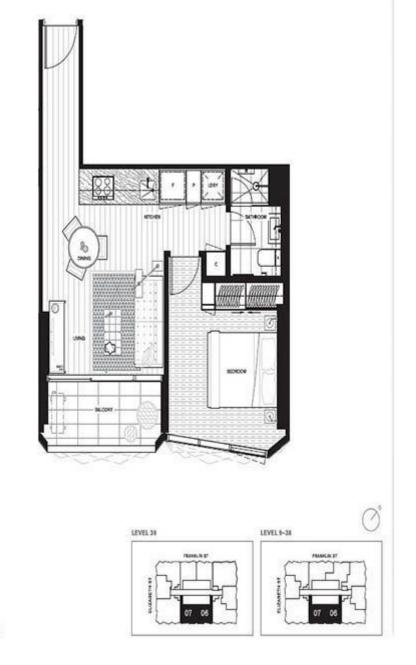

Comprising: open plan living and meal zone, designer kitchen with stone benches and Euro appliances, generous bedroom with mirrored BIRs, stylish modern bathroom, separate full lau