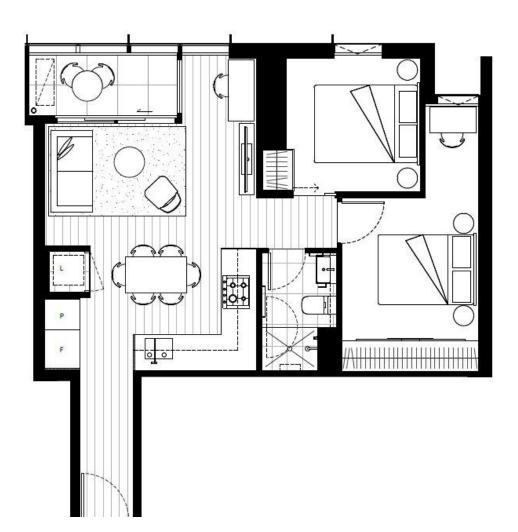

## 505/296-300 Little Lonsdale Street MELBOURNE,

UNION TOWER HAS IT ALL THAT CENTRAL CITY LIVING CAN OFFER

------SALE VIA NOMINATION, READY TO MOVE IN AROUND SEPTEMBER------

This spacious 2 beds 1 bath north facing apartments is on the 5th floor. Inside of this apartment are offering an exceptional quality finishes including, timber floors to living spaces and high-quality appliances as standard. It also comprises: open plan living, fully equipped kitchen, two bedrooms, one bathroom and BIRS, separate laundry.

## APARTMENT TYPE E LEVELS 2-34

| BEDROOMS               | TWO    |
|------------------------|--------|
| BATHROOMS              | ONE    |
| APARTMENT              | 56.7M2 |
| BALCONY (LEVEL 2-6)    | 4.1MZ  |
| APARTMENT (7-34)       | 4.2M2  |
| APARTMENT (LEVEL 2-6)  | 60.8M2 |
| APARTMENT (LEVEL 7-34) | 60.9M2 |