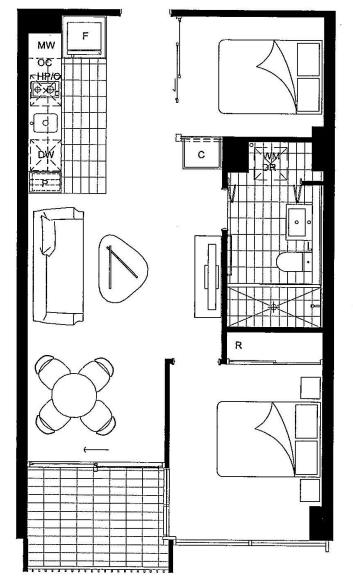

## BATMAN ONE

 APARTMENT: 03 - 09
 AREA
 5.5SQ
 51.5M²

 LEOPOLD APARTMENTS
 BALCONY
 0.5SQ
 5.0M²

 470 ST. KILDA ROAD, MELBOURNE
 TOTAL
 6.0SQ
 56.5M²

| DW   | Dishwasher      | DR | Dryer Space       |
|------|-----------------|----|-------------------|
| F    | Fridge Space    | MW | Microwave space   |
| HP/O | Hot plate/oven  | P  | Panty             |
| R    | Robe            | oc | Overhead cupboard |
| Mar. | Mr. 1.1 14 11 A |    |                   |