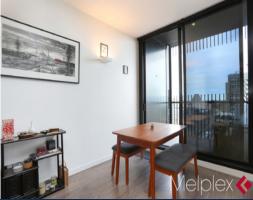

Boasting open plan living, fully equipped kitchen with Euro appliances, two bedrooms, both with BIRs, stylish bathroom with Euro cupboard laundry.

Overlooking Leopold St, the generous sized balcony brings great natural light into the entire apartment and 180 degree views towards both St Kilda Rd and Albert Park Lake.