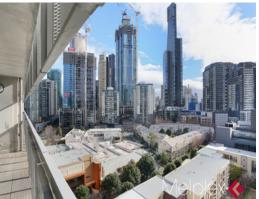

Approximately 63sqm in total size, the apartment offers open plan living, sleek designed modern kitchen with Euro appliances and stone benchtops, central bathroom, large double bedroom with built-in robes and a massive balcony with the full width of the apartment, maximising the 180 degree views toward both the Bay and Melbourne CBD skylights.