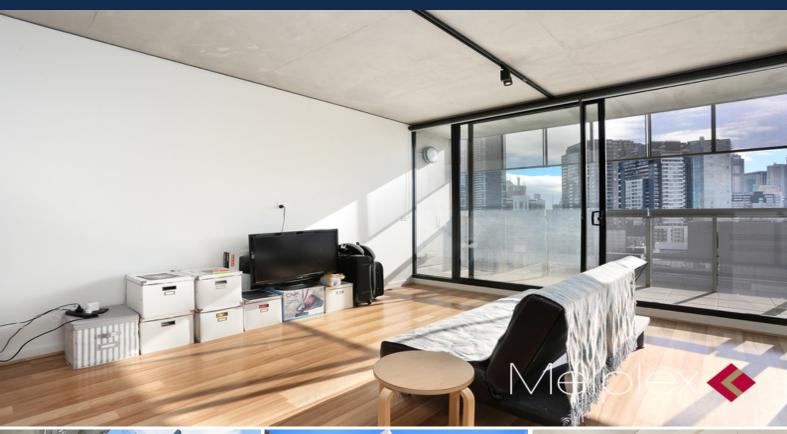

## Oversized with Beautiful Panoramic Views

With the lovely Northern aspect and flooded with natural light throughout the entire apartment, 1102 is stunning apartment offering a great home with a functional and floor plan.

Approximately 63sqm in total size, the apartment offers open plan living, sleek designed modern kitchen with Euro appliances and stone benchtops, central bathroom, large double bedroom with built-in robes and a massive balcony with the full width of the apartment, maximising the 180 degree views toward both the Bay and Melbourne CBD skylights.

Also features: polished timber floor boards, split system air-conditioning and intercom system.

Building also includes security lobby, swimming pool, gym, steam room and garden space wit  $\,$ 