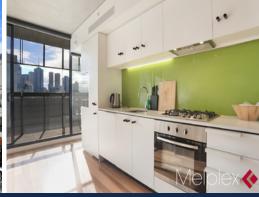

Approximately 63sqm in total size, the apartment offers open plan living, sleek designed modern kitchen with Euro appliances and stone benchtops, central bathroom, large double bedroom with built-in robes and a massive balcony with the full width of the apartment, maximising the 180 degree views toward both the Bay and Melbourne CBD skylights.