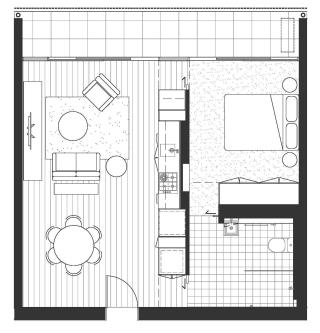

Approximately 63sqm in total size, the apartment offers open plan living, sleek designed modern kitchen with Euro appliances and stone benchtops, central bathroom, large double bedroom with built-in robes and a massive balcony with the full width of the apartment, maximising the 180 degree views toward both the Bay and Melbourne CBD skylights.

Also features: polished timber floor boards, split system air-conditioning and intercom system.

Building also includes security lobby, swimming pool, gym, steam room and garden space wit  $\,$ 

## **APARTMENT 1102**

Apartment Type: 1 Bedroom

Areas: Floor area Deck Total 53.0m2 10.1m2 63.1m2

152 STURT ST Southbank

GUILD Apartments. Com.au