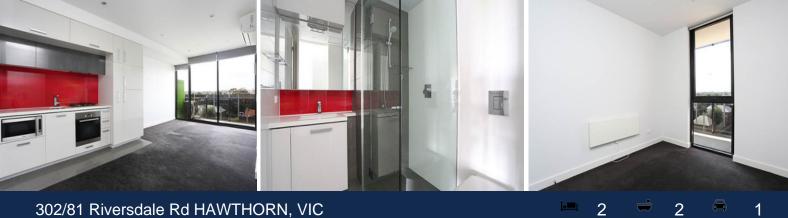

This spacious and light filled 2 bedrooms, 2-bathroom apartment comprises master bedroom with ensuite, open plan living and dining, fully equipped Euro kitchen with Miele appliances, stone benchtops, sleek main bathroom and European laundry, spacious balcony for entertaining. Also, includes: heating/cooling, video intercom, lift access and one security car parking in basement plus storage.