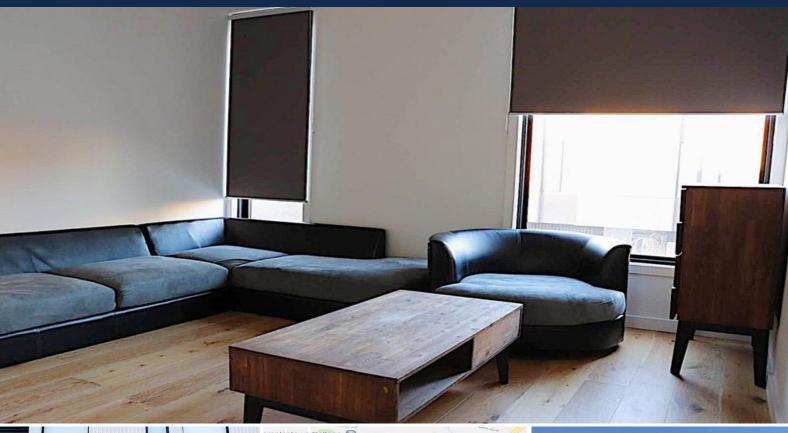

- ? 2 open plan living rooms with top-end sofa included
- ? 3 spacious bedrooms, all with independent bathrooms.
- ? A sparking central bathroom with bath tub
- ? Sliding mirrored wardrobes
- $^{\star\star}\textsc{OneForm}$  application is welcome, no pets allowed and 12-18 months fixed term lease prefer