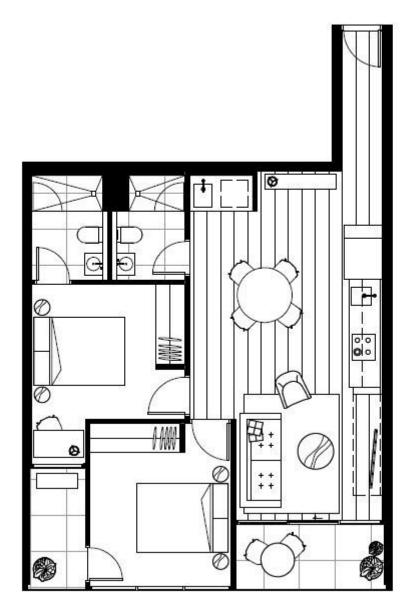

## Type D1 Two Bedroom

Black Façade

Internal 72sqm External 8sqm

Total 80sqm

Typical For Apartments 3.16, 4.14, 5.20, 6.20, 7.20, 8.20, 9.20, 10.20, 11.20, 12.20, 13.20, 14.20, 15.20, 16.20, 17.20, 18.18