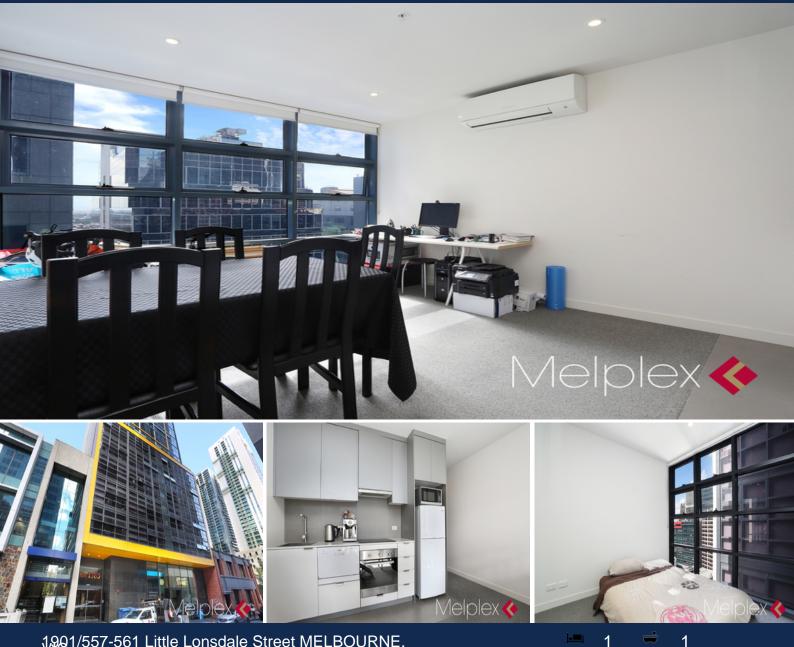

Sitting on the 19th floor of this popular modern tower, Apartment 1901 comprises open plan living and fully equipped kitchen, large double bedroom with BIRs and floor to ceiling windows, stylish bathroom and cupboard laundry, plus ample natural light and views from both living and bedroom and air-conditioning.