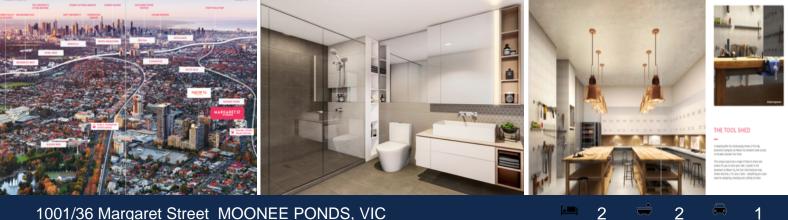

## 1001/36 Margaret Street MOONEE PONDS, VIC

## VILLAGE STYLE LIVING JUST MINUTES FROM CITY

-----SALE VIA NOMINATION, READY TO MOVE IN AUGUST------

This spacious 2 beds 2 bath north facing apartments is on the 10th floor. Inside of this apartment are offering an exceptional quality finishes including ducted air-conditioning, timber floors to living spaces and European appliances as standard. It also comprises: open plan living, fully equipped kitchen with stone bench tops, two bedrooms, main with ensuite and BIRS, separate laundry.

Features:

- House-like kitchens boast soft close pot drawers and European appliances
- Natural Light throughout

**Melplex Real Estate**