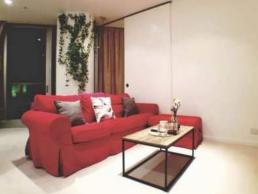

## FULLY FURNISHED 2 Bed Apartment in the Heart of Docklands

This stunning \*\*FULLY FURNISHED\*\* apartment in the heart of Docklands ticks all of the boxes. It features two bedrooms, one spacious bathroom, open plan living and dining area, a sleek kitchen with hidden dishwasher drawer, pull out pantry and plenty of cupboard space. A dual access balcony from both the living and two bedrooms has lovely city and water views. Floor to ceiling windows, security entrance, video intercom, ample storage, built in robes and a secure car space on title complete this smart package.