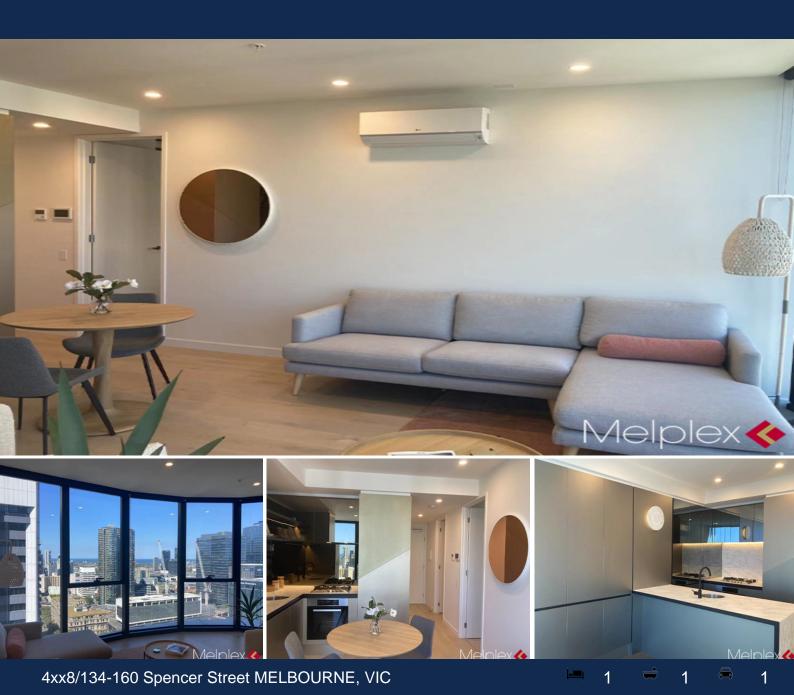

## Brand New Luxury in Premier Tower

Premier Tower, architecturally designed by Elenberg Fraser trade marked by the beautifully ?spiralling curves?, which are inspired by the popular singer, Beyonce, is no doubt a stunning skyscraper in Melbourne CBD.

With South-West aspect, this brand new 1-bed 1-bath plus study modern apartment comprises open plan living, L-shaped Euro kitchen with stainless steel appliances, one spacious bedroom with mirrored BIR, an independent study nook/home office, a stylish bathroom with Euro laundry and a decent sized winter garden, maximising the fantastic views.

Also features top end finishes and fittings, polished floor boards, floor to ceiling windows and air-conditioning.

Premier Tower is located right on the corner of Bourke St and Spencer St of the vibrant We