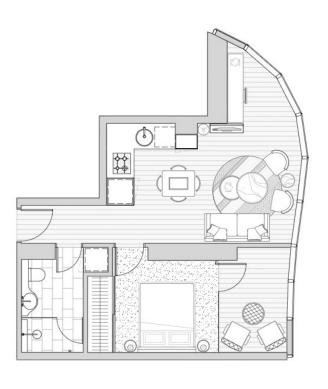

With South-West aspect, this brand new 1-bed 1-bath plus study modern apartment comprises open plan living, L-shaped Euro kitchen with stainless steel appliances, one spacious bedroom with mirrored BIR, an independent study nook/home office, a stylish bathroom with Euro laundry and a decent sized winter garden, maximising the fantastic views.

Also features top end finishes and fittings, polished floor boards, floor to ceiling windows and air-conditioning.

Premier Tower is located right on the corner of Bourke St and Spencer St of the vibrant We