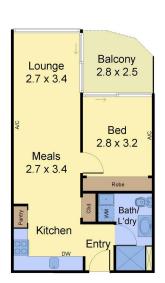

## PERFECT HOME FOR FIRST HOME OWNER OR INVESTOR

Whether you are looking to occupy yourself or as an investment with strong return, then this gorgeous apartment is to inspect. Located just a few minutes stroll to the Box Hill Central Shopping Complex with the choice of many cafe & restaurants, parks and education and hospital and supermarket facilities, as well as the Box Hill station and tram 109 allowing you quick access into the CBD and surrounds.

The complex facilities offer great concierge on site, rooftop pool, entertainment pavilion, BBQ area and fully equipped gymnasium

**Melplex Real Estate** 

Dimensions are approximate measurements; we cannot guarantee its accuracy. No liability will be accepted for any misinformation