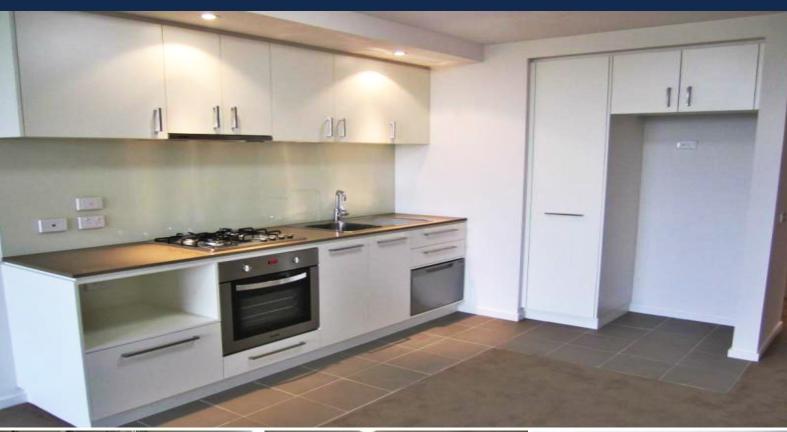

Comprising: spacious living and adjoining meals area, fully equipped kitchen with gas top, oven and dishwasher, two double bedroom with BIRs, modern stylish bathroom, laundry and good sized balcony. The floor to ceiling windows are bringing all the natural light and making it your beloved home.