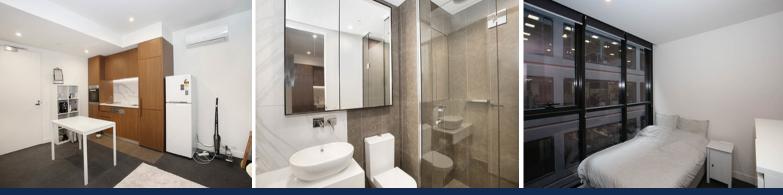

This stunning one bed one bath north facing apartments is on the third floor. It comprises: open plan living, a good size bedroom, fully equipped kitchen, stainless steel Euro appliances, separate laundry. Also features Mile appliance, full size dishwasher, split system air-conditioning, intercom systems.