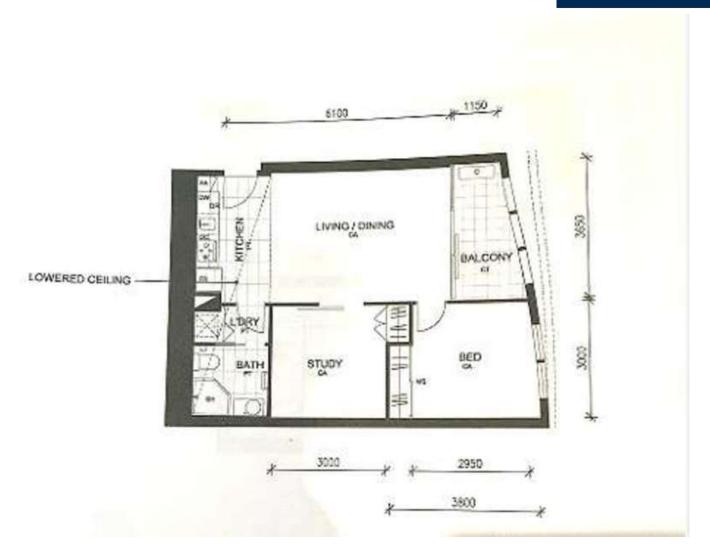

## 3110/9 Power Street SOUTHBANK, VIC

Tram at your doorstep and a short walk to Flinders Station.

Located on the 31st floor, this beautiful 2 bed 1 bath apartment is perfect for savvy investors or anyone wanting to live the luxurious Prima lifestyle.