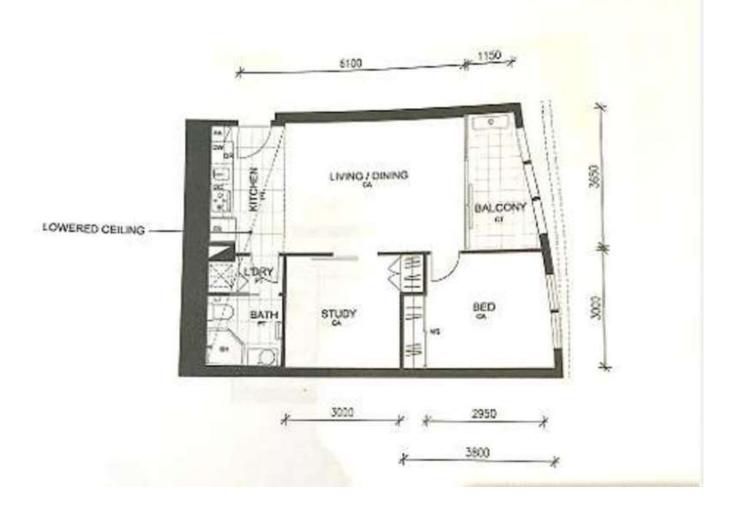

Located on the 31st floor, this beautiful 2 bed 1 bath apartment offers:

- Open plan living room with private undercover balcony off lounge area and double glazed windows

- Spacious main bedroom with built in robes
- Second room with ample space for a full bedroom or study set up
- Sparkling central bathroom with European style laundry facilities
- Reverse cycle heating and cooling