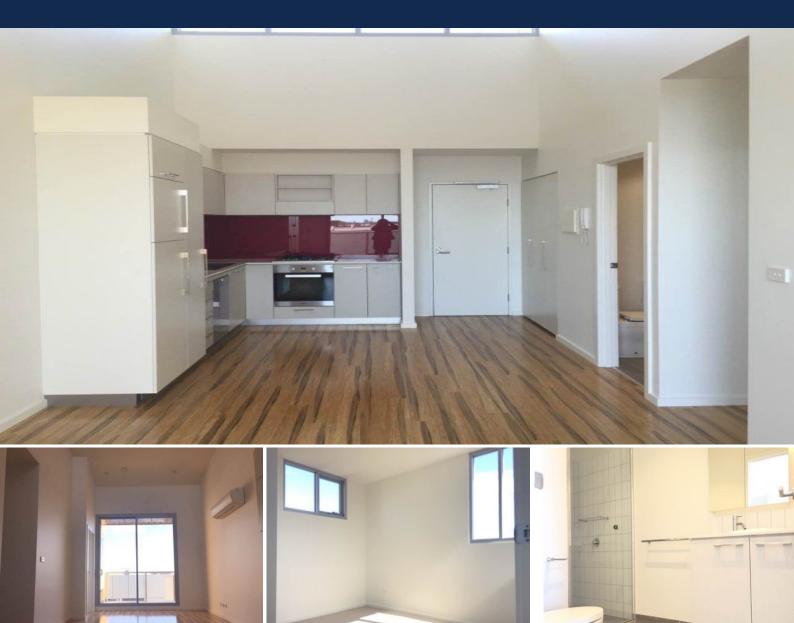

## 301C/168 Victoria Road NORTHCOTE, VIC

## Sun-filled Top Floor Apartment with City Views

Brilliantly located in central Northcote and only about 6km from Melbourne CBD, 301C is on top floor of Bouliste Development.

Apart from all the cafes, restaurants, High St Shopping Precincts, public transports such as trams, bus and train stations and the great schools, it is also surrounded by the Northcote Aquatic Centre, tennis courts and many other facilities.

Features two bedroom with BIR, separate study, one bathroom and one security car park in basement.

Also includes:

- Bedrooms - built-in-robes.

2

무

1

1

**Melplex Rentals**