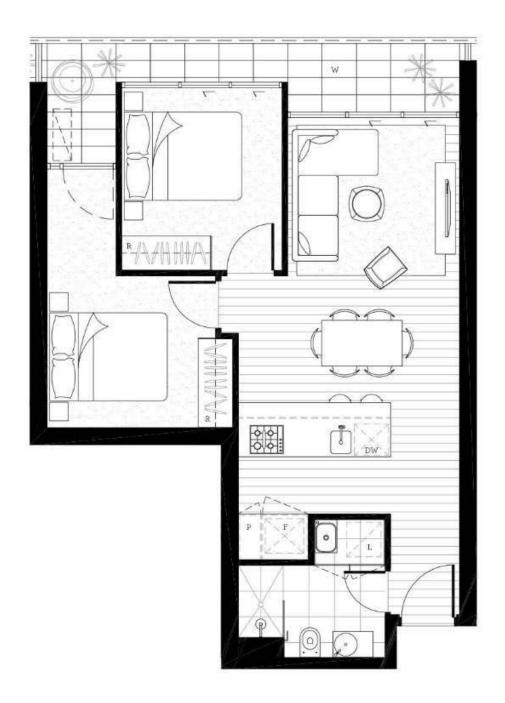

## 1502/68-70 Dorcas Street SOUTHBANK, VIC

## TOP CLASS LIVING - Brand New Two Bedroom Apartment

Positioned in the BRAND NEW Kings Domain building. Beautifully located in the Melbourne's vibrant arts and cultural precinct, the Royal Botanic Gardens and St Kilda Rd Boulevard, this cleverly designed apartment offers the very best of inner city living.

Includes reverse-cycle heating and cooling, a Euro laundry, and secure intercom entry.

The stylish complex also boasts state of the art facilities including; Library Lounge Wine Lounge with walk-in cellar

Private dining room with chefs kitchen

Convenience amenities including; grocery delivery lockers, laundry service and 100+ bike s



**Melplex Rentals** 



W

RESIDENCE TYPE N LEVEL 10-20 / 14.11 SHOWN