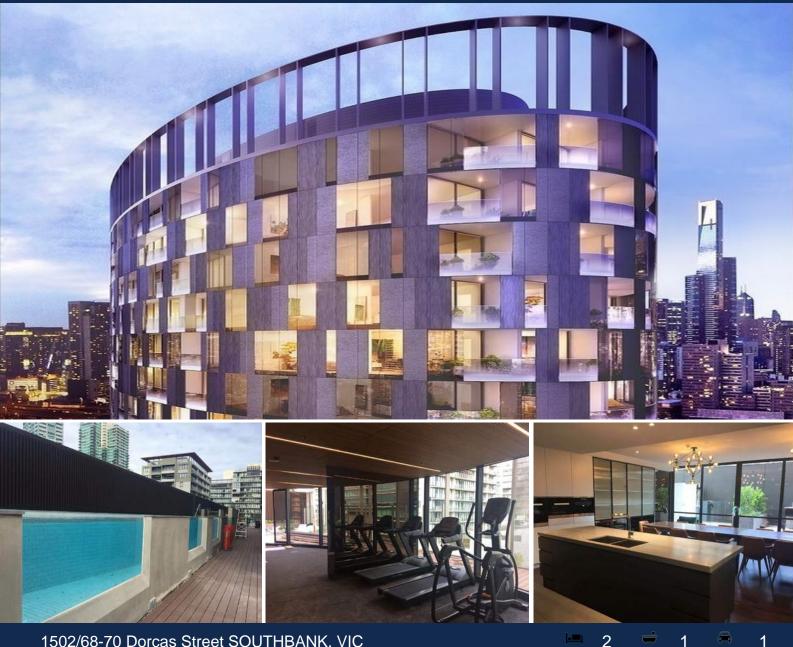

## 1502/68-70 Dorcas Street SOUTHBANK, VIC

## TOP CLASS LIVING - Brand New Two Bedroom Apartment

Positioned in the BRAND NEW Kings Domain building. Beautifully located in the Melbourne's vibrant arts and cultural precinct, the Royal Botanic Gardens and St Kilda Rd Boulevard, this cleverly designed apartment offers the very best of inner city living.

Includes reverse-cycle heating and cooling, a Euro laundry, and secure intercom entry.

The stylish complex also boasts state of the art facilities including; Library Lounge Wine Lounge with walk-in cellar

Private dining room with chefs kitchen

Convenience amenities including; grocery delivery lockers, laundry service and 100+ bike s

**Melplex Rentals** 

W

RESIDENCE TYPE N LEVEL 10-20 / 14.11 SHOWN