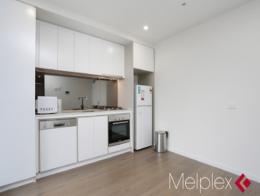

Full of natural light and with fantastic views of the City Skyline and picturesque river views, Apartment 524 delivers spacious open plan living and fully equipped Euro kitchen, 2 double bedrooms, both with BIRs, master with ensuite, main bathroom, cupboard laundry and general sized private balcony.