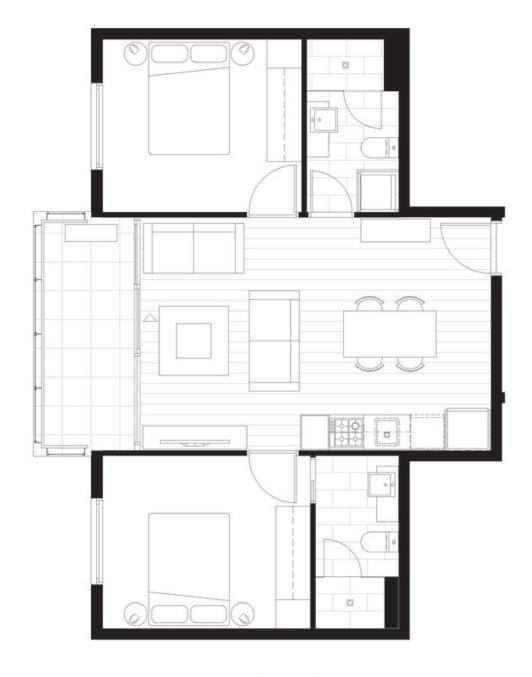

Full of natural light and with fantastic views of the City Skyline and picturesque river views, Apartment 524 delivers spacious open plan living and fully equipped Euro kitchen, 2 double bedrooms, both with BIRs, master with ensuite, main bathroom, cupboard laundry and general sized private balcony.

## RIVERSIDE SALTRIVER PLACE

Type SC

2 Bedroom 1 Bathroom 1 Car Total Area 67.9sqm

Apartment 60.6sqm

Terrace 7.3sqm